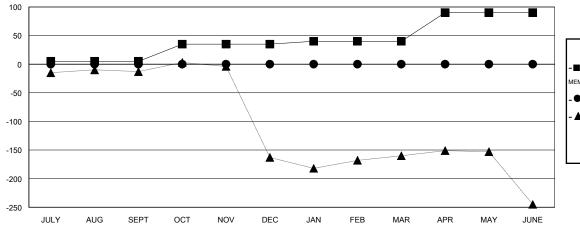

## GOALS AND ACTUAL NEW CLUBS CUMULATIVE

| -=-  | CURRENT YEAR GOALS FOR NE | ΕW |
|------|---------------------------|----|
| мемв | ERS                       |    |

CURRENT YEAR ACTUAL MEMBERS

- ▲ - LAST YEAR ACTUAL MEMBERS