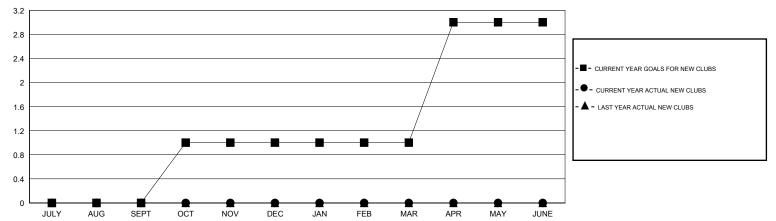

## GOALS AND ACTUAL NEW CLUBS CUMULATIVE

| -=-  | CURRENT YEAR GOALS FOR NE | ΕW |
|------|---------------------------|----|
| мемв | ERS                       |    |

CURRENT YEAR ACTUAL MEMBERS

- ▲ - LAST YEAR ACTUAL MEMBERS